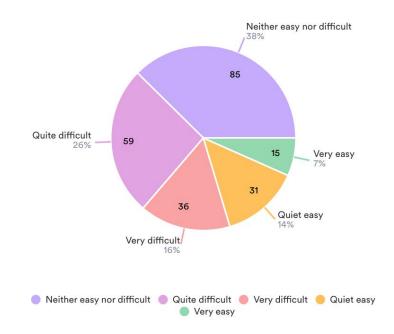

## How easy or difficult is Online learning, compared to In-Person classroom learning?