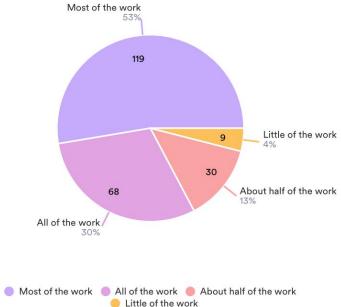

# How much of the work your teachers assign for you in a week are you able to complete?