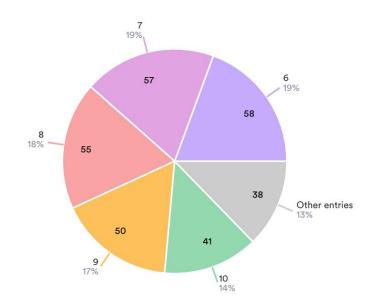

### Parents Survey for HCSS Online School October 2020

### What grade(s) are your student(s) in this year?

#### 299 Responses



### What school is your student attending this year?

259 Responses



HCSS-West HCSS-East

## Is the communication and any instruction from your teachers to you as parents clear and easy to follow?

259 Responses

## How frequently does your student receive teacher feedback on their work at home?





# In general, how satisfied are you with the support that your student has received from the school?



## From your observations, how well is your student doing in online education?

259 Responses

# From your observations, how many hours per day does your student spend on schoolwork?





#### How confident do you feel about your student making progress during Online Education program? 259 Responses

#### How much do you expect your student to work during the day?





### In general, ho