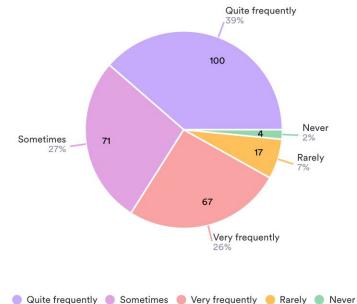

## How frequently does your student receive teacher feedback on their work at home?