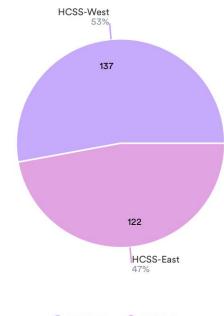

### What school is your student attending this year?

259 Responses

HCSS-West HCSS-East