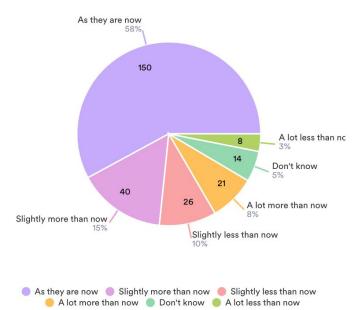

#### 299 Responses



### What school is your student attending this year?

259 Responses



HCSS-West HCSS-East

## Is the communication and any instruction from your teachers to you as parents clear and easy to follow?

259 Responses

## How frequently does your student receive teacher feedback on their work at home?





# In general, how satisfied are you with the support that your student has received from the school?



## From your observations, how well is your student doing in online education?

259 Responses

# From your observations, how many hours per day does your student spend on schoolwork?





#### How confident do you feel about your student making progress during Online Education program? 259 Responses

#### How much do you expect your student to work during the day?





### In general, how satisfied are you with the school's Online Education program?

259 Responses

49

Very satisfied 29%

76





### **Student Survey for HCSS Online School October 2020**

### What grade are you in this year?

#### 226 Responses



### What school are you attending this year?



🔵 HCSS-East 🔵 HCSS-West

#### How well do you understand the assigned work?

226 Responses

# How much of the work your teachers assign for you in a week are you able to complete?





## How frequently do you receive teacher feedback on your work at home?

226 Responses



## How easy or difficult is Online learning, compared to In-Person classroom learning?



# How easy or difficult has it been for you to get individual learning support?

226 Responses



### In general, how well are you do