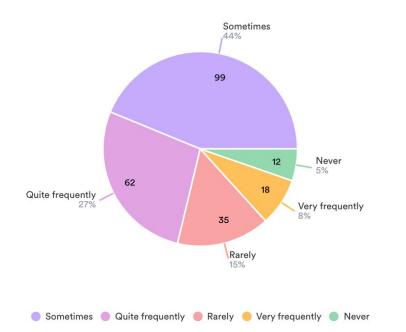

## How frequently do you receive teacher feedback on your work at home?

226 Responses