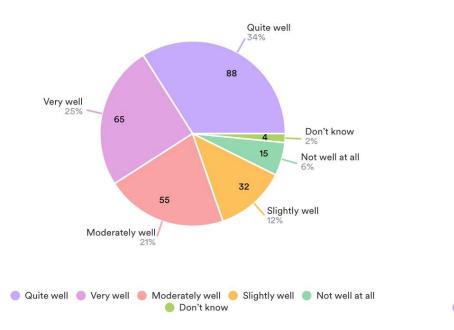

## From your observations, how well is your student doing in online education?

259 Responses