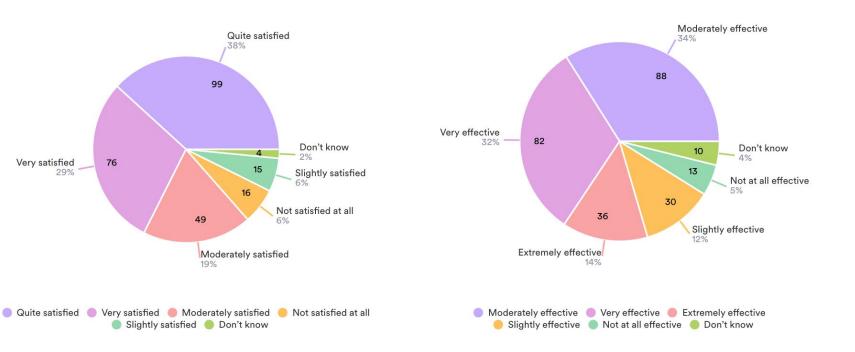

### In general, how satisfied are you with the school's Online Education program?

259 Responses

49

Very satisfied 29%

76

# How helpful are your teachers while studying online during live sessions?