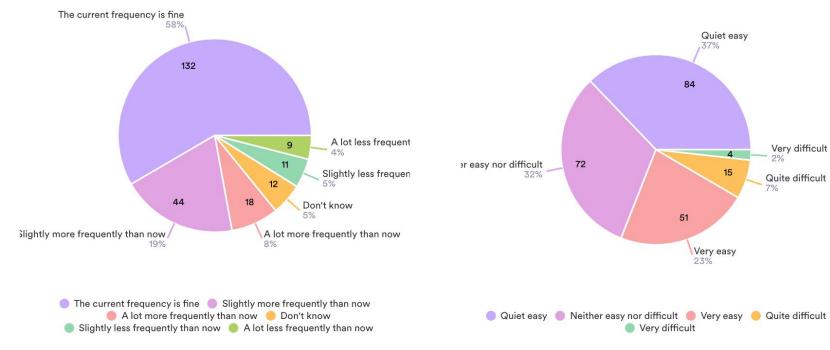

#### How frequently would you like to hear from your school?

226 Responses

## How easy or difficult is Online learning, compared to In-Person classroom learning?