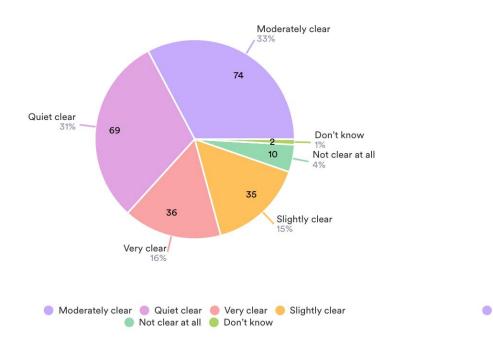

## Is the communication and any instruction from your teachers to you as parents clear and easy to follow?

259 Responses