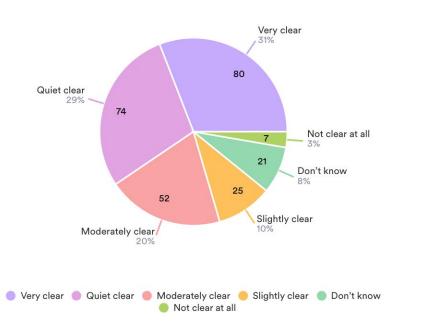

## Is the communication and any instruction from your teachers to you as parents clear and easy to follow?

259 Responses