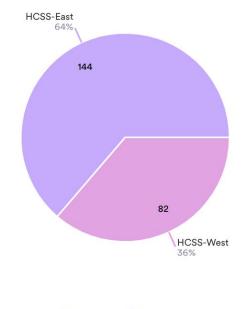

### What school is your student attending this year?

259 Responses

HCSS-West HCSS-East