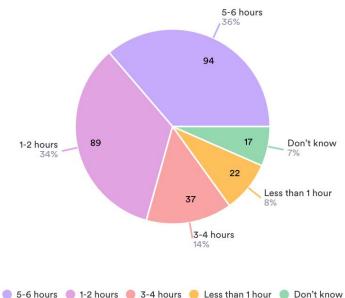

# From your observations, how many hours per day does your student spend on schoolwork?