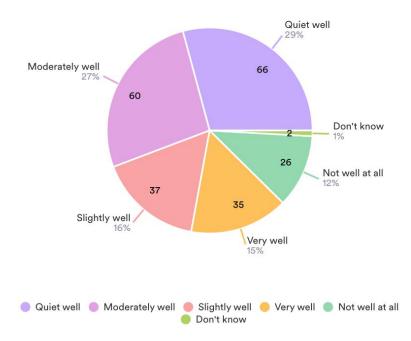

## From your observations, how well is your student doing in online education?

259 Responses