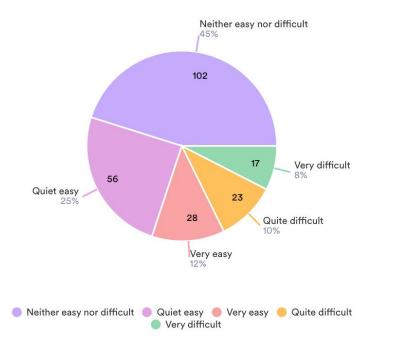

# How easy or difficult has it been for you to get individual learning support?

226 Responses