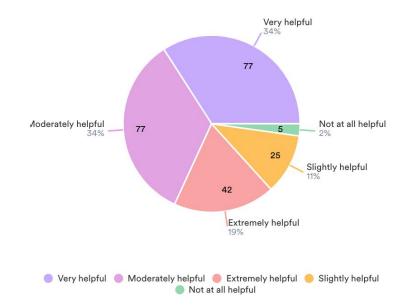

### What school are you attending this year?



🔵 HCSS-East 🔵 HCSS-West

#### How well do you understand the assigned work?

226 Responses

# How much of the work your teachers assign for you in a week are you able to complete?





## How frequently do you receive teacher feedback on your work at home?

226 Responses



## How easy or difficult is Online learning, compared to In-Person classroom learning?



# How easy or difficult has it been for you to get individual learning support?

226 Responses



### In general, how well are you doing in online learning?



#### How frequently would you like to hear from your school?

226 Responses

# How easy or difficult to contact someone from the school if needed?



# How helpful are your teachers while studying online during live sessions?