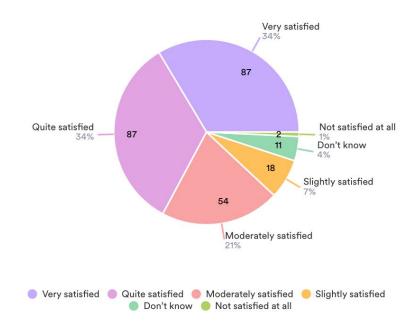

# In general, how satisfied are you with the support that your student has received from the school?